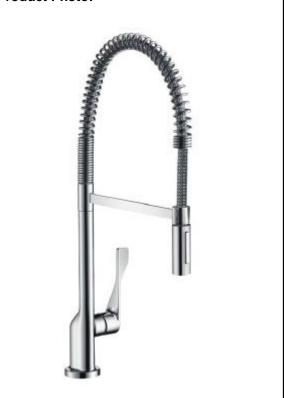

## **SPECIFICATION** SHEET - fittings

| BRAND:                         | hansgrohe                                                                                                                             | Product Photo:    |
|--------------------------------|---------------------------------------------------------------------------------------------------------------------------------------|-------------------|
| ORIGIN:                        | Germany                                                                                                                               |                   |
| SERIES:                        | Sink Mixers                                                                                                                           |                   |
| PRODUCT<br>DESCRIPTION:        | Allegra Citterio single lever kitchen mixer with pull-out spray • Flow rate: 10 l./min. at 3 bar • Flow pressure; 1~5 bar (15~70 psi) | o di dianamentani |
| MODEL No.                      | 39840 000                                                                                                                             |                   |
| FINISH/COLOUR:                 | Chrome-plated                                                                                                                         |                   |
| DIMENSIONS:                    | 637mm H x 317mm L                                                                                                                     |                   |
| OPTIONAL<br>MATCHING<br>PARTS: | 2x angle valve ½"x¾"                                                                                                                  | J                 |