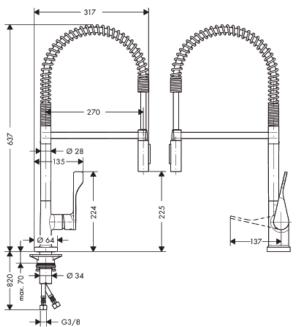

## **SPECIFICATION** SHEET - fittings

| BRAND:                         | hansgrohe                                                                                                                             | Product Photo:    |
|--------------------------------|---------------------------------------------------------------------------------------------------------------------------------------|-------------------|
| ORIGIN:                        | Germany                                                                                                                               |                   |
| SERIES:                        | Sink Mixers                                                                                                                           |                   |
| PRODUCT<br>DESCRIPTION:        | Allegra Citterio single lever kitchen mixer with pull-out spray • Flow rate: 10 l./min. at 3 bar • Flow pressure; 1~5 bar (15~70 psi) | o di dianamentani |
| MODEL No.                      | 39840 000                                                                                                                             |                   |
| FINISH/COLOUR:                 | Chrome-plated                                                                                                                         |                   |
| DIMENSIONS:                    | 637mm H x 317mm L                                                                                                                     |                   |
| OPTIONAL<br>MATCHING<br>PARTS: | 2x angle valve ½"x¾"                                                                                                                  | J                 |